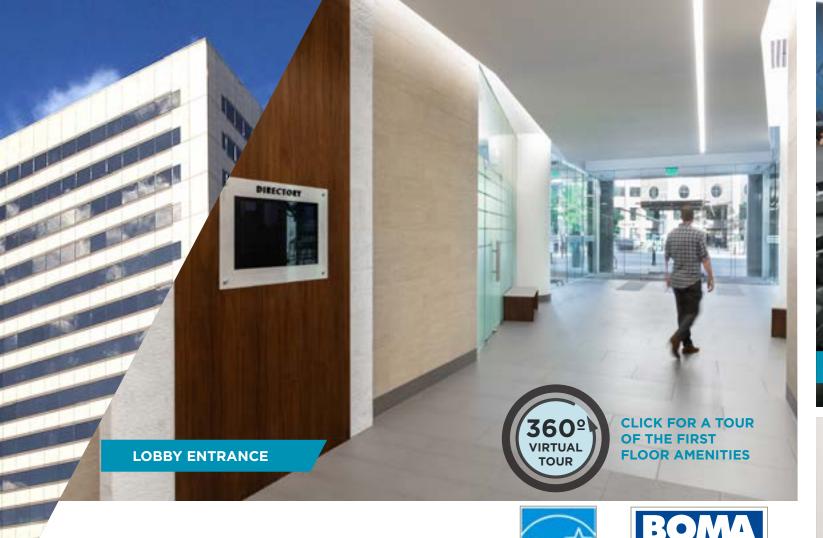

- Angled to capture dramatic views of the Wasatch Mountains and Great Salt Lake
- Coming in 2023:
  - Expanded amenity space to include 100 person training room
  - Full-service kitchen
  - Tenant lounge/gaming area
  - Quiet room/library
  - Indoor bike storage
  - Tenant storage space
- Upgraded locker rooms and showers
- \$30.00 \$36.00 / SF, Full Service
- 2/1,000 USF parking ratio

- On-site parking stalls and electrical
- Crown signage available
- Monument signage available
- BORP: Building Occupancy Resumption Program. 170 South Main is the first building in Utah to officially implement a BORP plan.
- **Spring 2023**: Two on-site restaurants
- UPS Store. Centrally located to all downtown amenities







2019 TOBY AWARD WINNER









## Floor 7





Floor 9

SUITE SIZE AVAIL