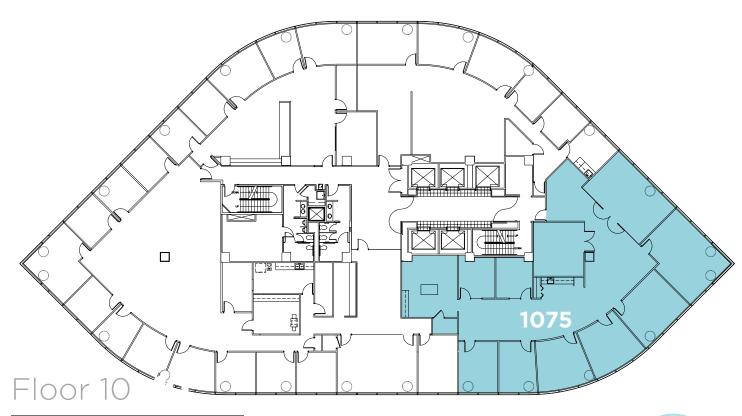

## Floor 7

Floor 9

SUITE SIZE AVAILABILITY
900 16,959 RSF Immediately

Sublease - Expires 8/19/2024

Floor 12

| SI | JITE | SIZE       | AVAILABILITY |
|----|------|------------|--------------|
|    | 1200 | 17,354 RSF | Immediately  |