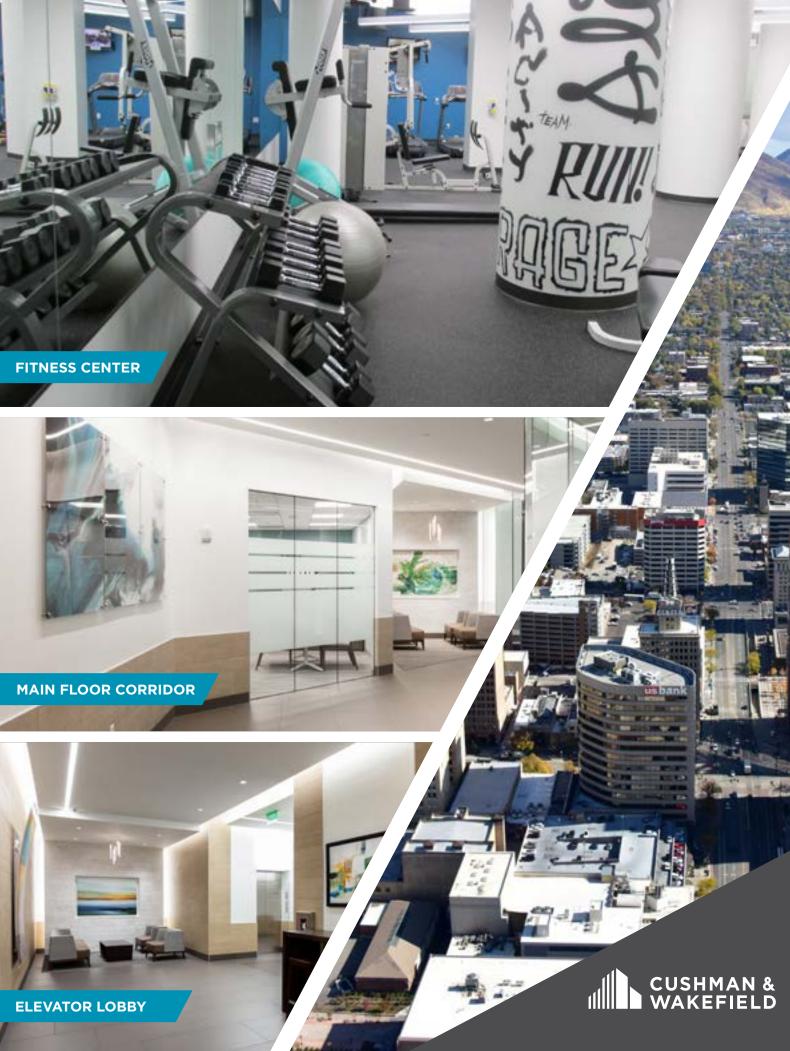

- Angled to capture dramatic views of the Wasatch Mountains and Great Salt Lake
- Coming in 2023:
  - Expanded amenity space to include 100 person training room
  - Full-service kitchen
  - Tenant lounge/gaming area
  - Quiet room/library
  - Indoor bike storage
  - Tenant storage space
- Upgraded locker rooms and showers
- \$30.00 \$36.00 / SF, Full Service
- 2/1,000 USF parking ratio

- On-site parking stalls and electrical
- Crown signage available
- Monument signage available
- BORP: Building Occupancy Resumption Program. 170 South Main is the first building in Utah to officially implement a BORP plan.
- **Spring 2023**: Two on-site restaurants
- UPS Store. Centrally located to all downtown amenities