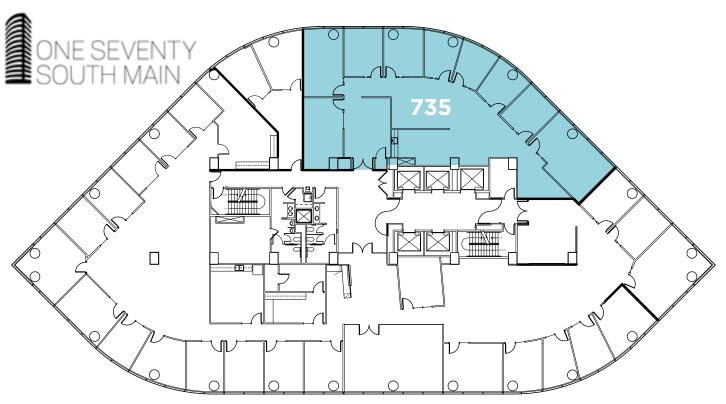

## Floor 7

Floor 9

SUITE SIZE AVAILABILITY
900 16,959 RSF Immediately

Sublease - Expires 8/19/2024

Floor 12

| SI | JITE | SIZE       | AVAILABILITY |
|----|------|------------|--------------|
|    | 1200 | 17,354 RSF | Immediately  |