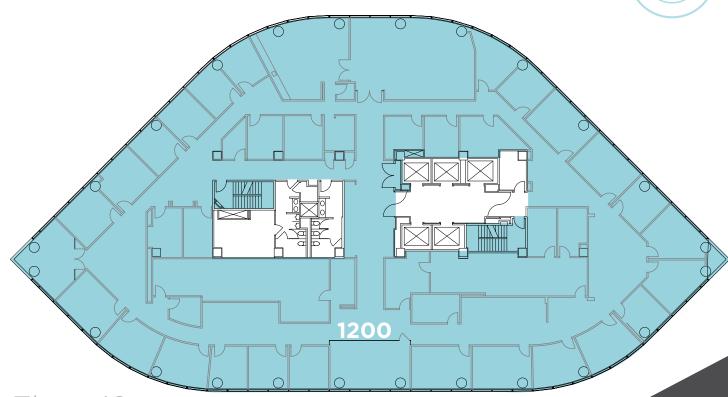

Great Salt Lake
- Coming in 2023:
  - Expanded amenity space to include 100 person training room
  - Full-service kitchen
  - Tenant lounge/gaming area
  - Quiet room/library
  - Indoor bike storage
  - Tenant storage space
- Upgraded locker rooms and showers
- \$30.00 \$36.00 / SF, Full Service
- 2/1,000 USF parking ratio

- On-site parking stalls and electrical
- Crown signage available
- Monument signage available
- BORP: Building Occupancy Resumption Program. 170 South Main is the first building in Utah to officially implement a BORP plan.
- **Spring 2023**: Two on-site restaurants
- UPS Store. Centrally located to all downtown amenities







2019 TOBY AWARD WINNER









## Floor 7





Floor 9

SUITE SIZE AVAILABILITY
900 16,959 RSF Immediately

Sublease - Expires 8/19/2024







Floor 12

| SI | JITE | SIZE       | AVAILABILITY |
|----|------|------------|--------------|
|    | 1200 | 17,354 RSF | Immediately  |



















170 South Main Street Salt Lake City • Utah

## MARKETED BY:

Mike Richmond **801.303.5434** mike.richmond@cushwake.com

Dana Baird, ccim **801.303.5526** dana.baird@cushwake.com



Cushman & Wakefield Copyright 2021. No warranty or representation, express or implied, is made to the accuracy or completeness of the information contained herein, and same is submitted subject to errors, omissions, change of price, rental or other conditions, withdrawal without notice, and to any special listing conditions imposed by the property owner(s). As applicable, we make no representation as to the condition of the property (or properties) in quest