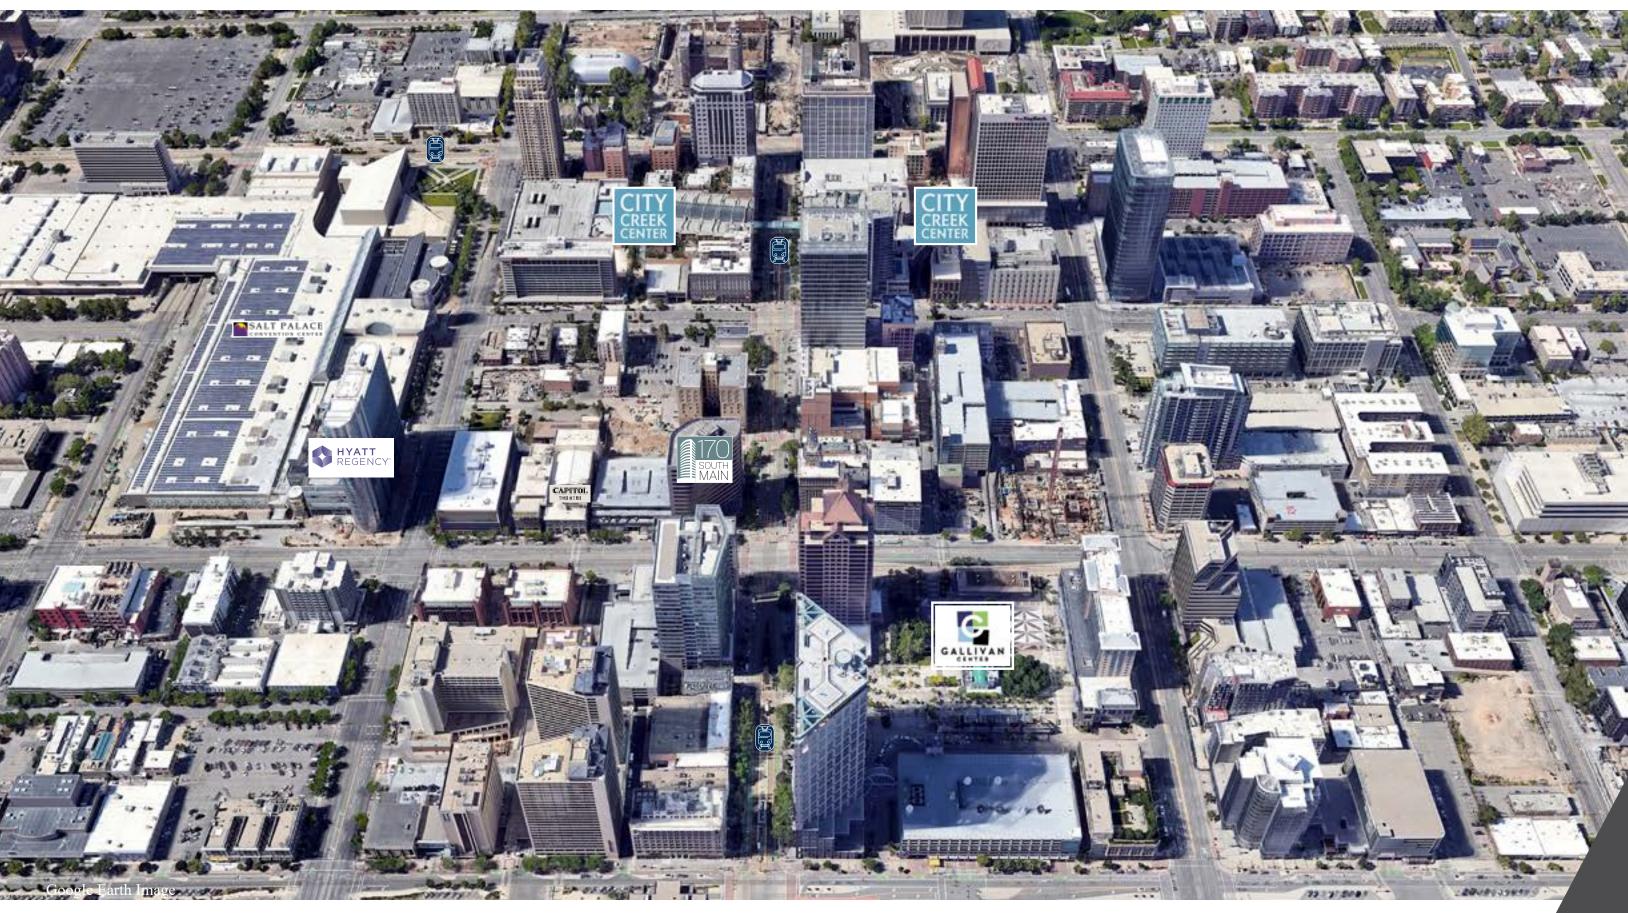

- Quiet room/library
  - Indoor bike storage
  - Tenant storage space
- Upgraded locker rooms and showers
- \$30.00 \$36.00 / SF, Full Service
- 2/1,000 USF parking ratio

- On-site parking stalls and electrical
- Crown signage available
- Monument signage available
- BORP: Building Occupancy Resumption Program. 170 South Main is the first building in Utah to officially implement a BORP plan.
- **Spring 2023**: Two on-site restaurants
- UPS Store. Centrally located to all downtown amenities







2019 TOBY AWARD WINNER









## Floor 7





Floor 9

SUITE SIZE AVAILABILITY
900 16,959 RSF Immediately

Sublease - Expires 8/19/2024







Floor 12

| SI | JITE | SIZE       | AVAILABILITY |
|----|------|------------|--------------|
|    | 1200 | 17,354 RSF | Immediately  |



















170 South Main Street Salt Lake City • Utah

## MARKETED BY:

Mike Richmond **801.303.5434** mike.richmond@cushwake.com

Dana Baird, ccim **801.303.5526** dana.baird@cushwake.com



Cushman & Wakefield Copyright 2021. No warranty or representation, express or implied, is made to the accuracy or completeness of the information contained herein, and same is submitted subject to errors, omissions, change of price, rental or other conditions, withdrawal without notice, and to any special listing conditions imposed by the property owner(s). As applicable, we make no representation as to the condition of the property (or properties) in question. (G:\UT\SL1\Shared\Apps\Gigas\1 - Projects\Richmond, Mike\1 - Flyers\170 South Main\170 South Main Flyers)