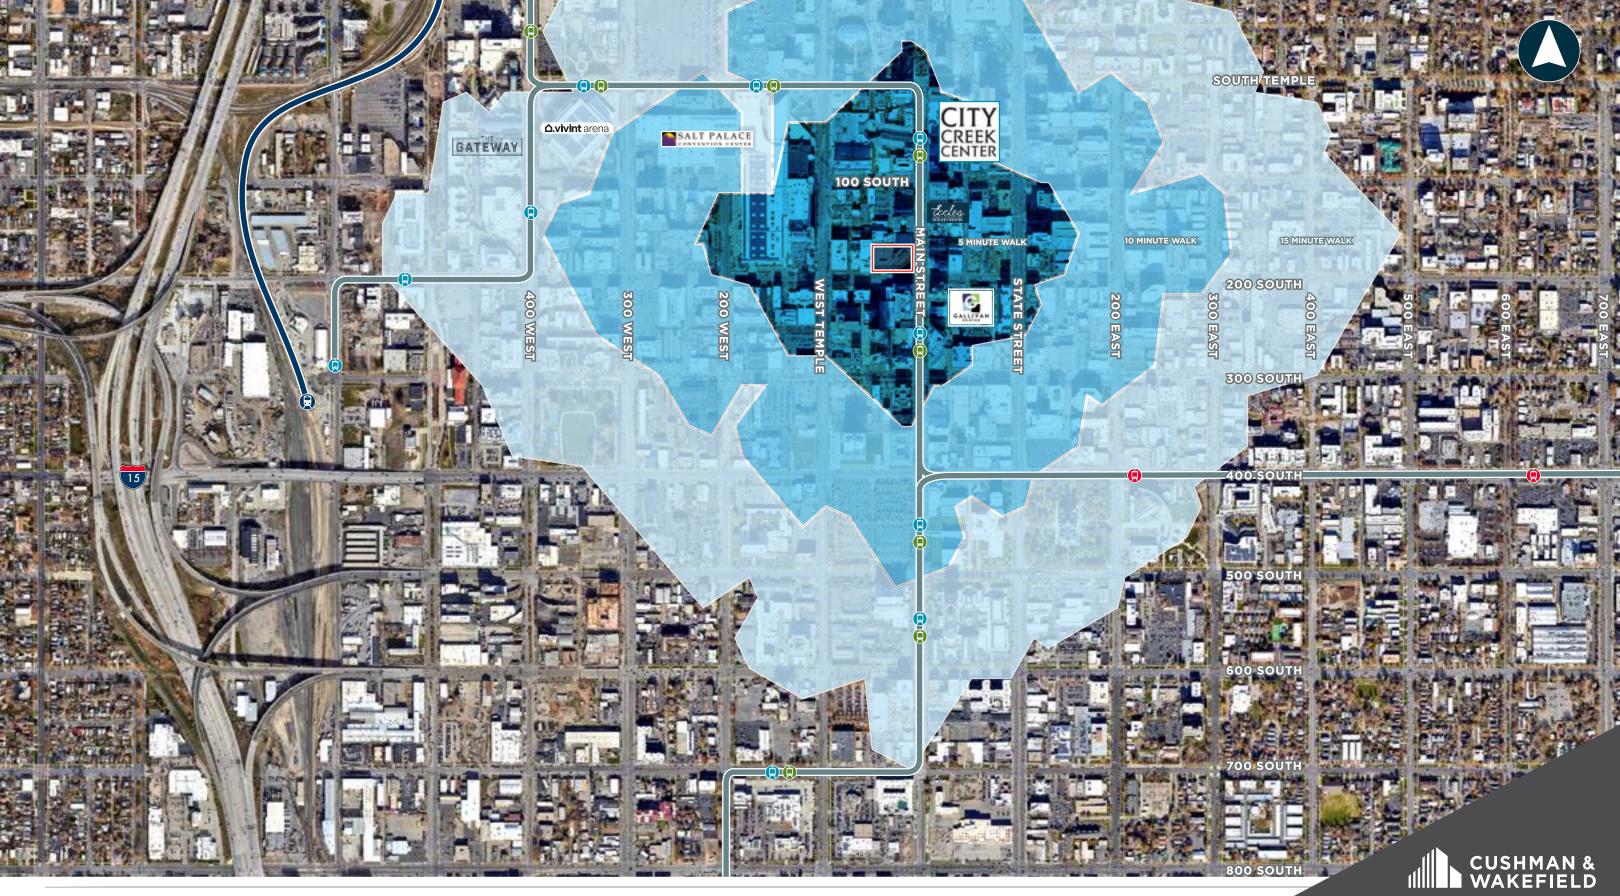

area
  - Quiet room/library
  - Indoor bike storage
  - Tenant storage space
- Upgraded locker rooms and showers
- \$30.00 \$36.00 / SF, Full Service
- 2/1,000 USF parking ratio

- On-site parking stalls and electrical
- Crown signage available
- Monument signage available
- BORP: Building Occupancy Resumption Program. 170 South Main is the first building in Utah to officially implement a BORP plan.
- **Spring 2023**: Two on-site restaurants
- UPS Store. Centrally located to all downtown amenities







2019 TOBY AWARD WINNER









## Floor 7





Floor 9

SUITE SIZE AVAILABILITY
900 16,959 RSF Immediately

Sublease - Expires 8/19/2024







Floor 12

| SI | JITE | SIZE       | AVAILABILITY |
|----|------|------------|--------------|
|    | 1200 | 17,354 RSF | Immediately  |



















170 South Main Street Salt Lake City • Utah

## MARKETED BY:

Mike Richmond **801.303.5434** mike.richmond@cushwake.com

Dana Baird, ccim **801.303.5526** dana.baird@cushwake.com



Cushman & Wakefield Copyright 2021. No warranty or representation, express or implied, is made to the accuracy or completeness of the information contained herein, and same is submitted subject to errors, omissions, change of price, rental or other conditions, withdrawal without notice, and to any special listing conditions imposed by the property owner(s). As applicable, we make no representation as to the condition of the property (or properties) in question. (G:\UT\SL1\Shared\Apps\Gigas\1 - Projects\Richmond, Mike\1 - Flyers\170 South Main\170 South Main Flyers)