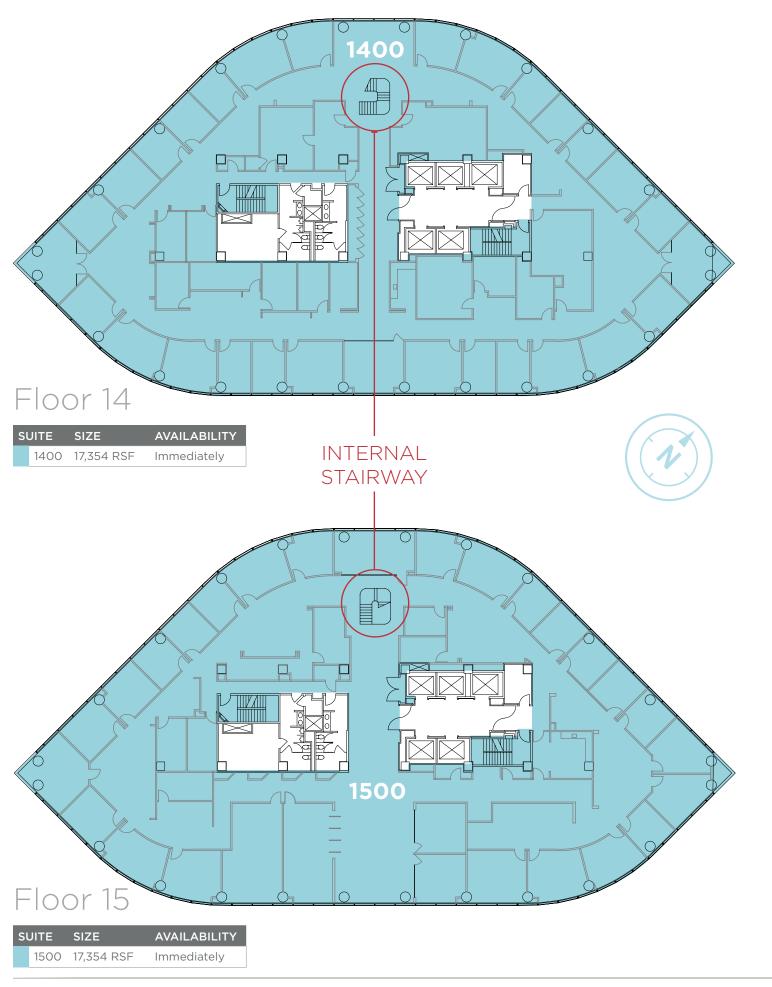

aming area
  - Quiet room/library
  - Indoor bike storage
  - Tenant storage space
- Upgraded locker rooms and showers
- \$30.00 \$36.00 / SF, Full Service
- 2/1,000 USF parking ratio

- On-site parking stalls and electrical
- Crown signage available
- Monument signage available
- BORP: Building Occupancy Resumption Program. 170 South Main is the first building in Utah to officially implement a BORP plan.
- **Spring 2023**: Two on-site restaurants
- UPS Store. Centrally located to all downtown amenities







2019 TOBY AWARD WINNER









## Floor 7





Floor 9

SUITE SIZE AVAILABILITY
900 16,959 RSF Immediately

Sublease - Expires 8/19/2024







Floor 12

| SI | JITE | SIZE       | AVAILABILITY |
|----|------|------------|--------------|
|    | 1200 | 17,354 RSF | Immediately  |



















170 South Main Street Salt Lake City • Utah

## MARKETED BY:

Mike Richmond **801.303.5434** mike.richmond@cushwake.com

Dana Baird, ccim **801.303.5526** dana.baird@cushwake.com



Cushman & Wakefield Copyright 2021. No warranty or representation, express or implied, is made to the accuracy or completeness of the information contained herein, and same is submitted subject to errors, omissions, change of price, rental or other conditions, withdrawal without notice, and to any special listing conditions imposed by the property owner(s). As applicable, we make no representation as to the condition of the property (or properties) in question. (G:\UT\SL1\Shared\Apps\Gigas\1 - Projects\Richmond, Mike\1 - Flyers\170 South Main\170 South Main Flyers)