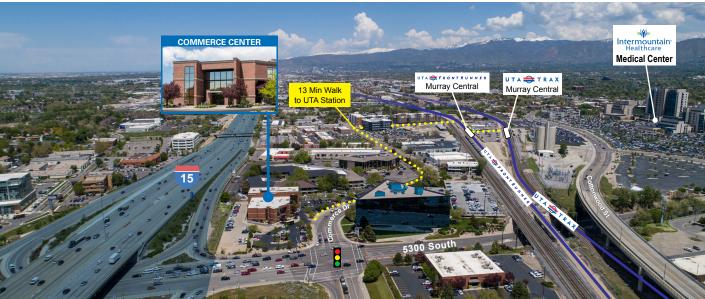

# **Commerce Center**

5296 S. COMMERCE DR. MURRAY, UT 84107

#### **Property Highlights**

- Move in ready, functional suites available
- New ownership with common area refresh completed
- Crown building Signage Available, visible from the freeway
- Basement and storage space available
  - 2,472 SF
  - Rate: \$12.00/SF Full Service
- Prime building with I-15 visibility
- Ample Parking with Covered Parking Available
- Less than 15 minute walk to the TRAX/Frontrunner Murray Central Station
- Convenient location in the center of Salt Lake County