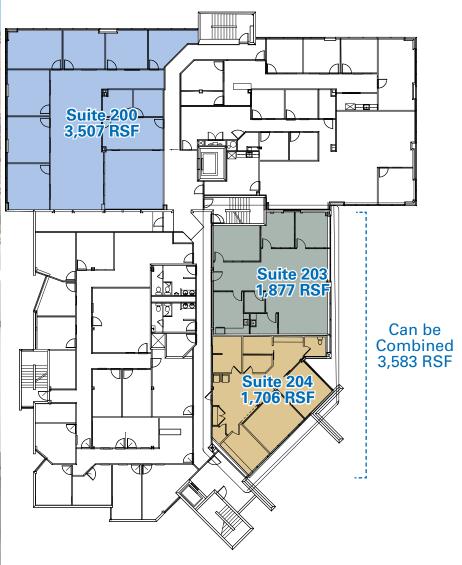

## **Available Spaces**

Suite 200: 3,507 RSFSuite 203: 1,877 RSFSuite 204: 1,706 RSF