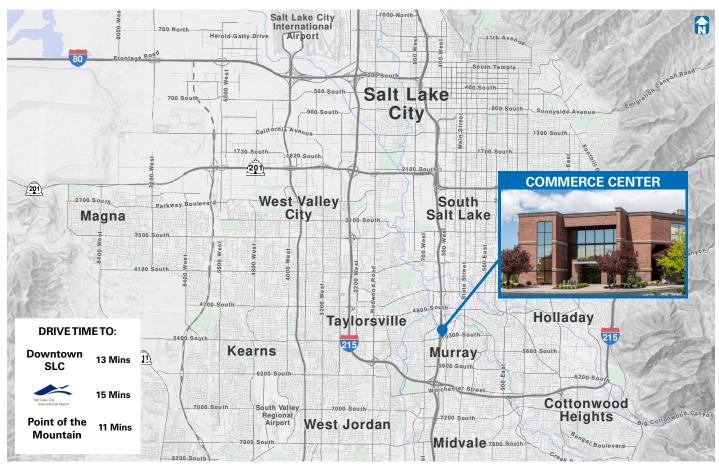

# **Commerce Center**

5296 S. COMMERCE DR. MURRAY, UT 84107

#### **Property Highlights**

- Move in ready, functional suites available
- New ownership with common area refresh completed
- Crown building Signage Available, visible from the freeway
- Basement and storage space available
  - 2,472 SF
  - Rate: \$12.00/SF Full Service
- Prime building with I-15 visibility
- Ample Parking with Covered Parking Available
- Less than 15 minute walk to the TRAX/Frontrunner Murray Central Station
- Convenient location in the center of Salt Lake County