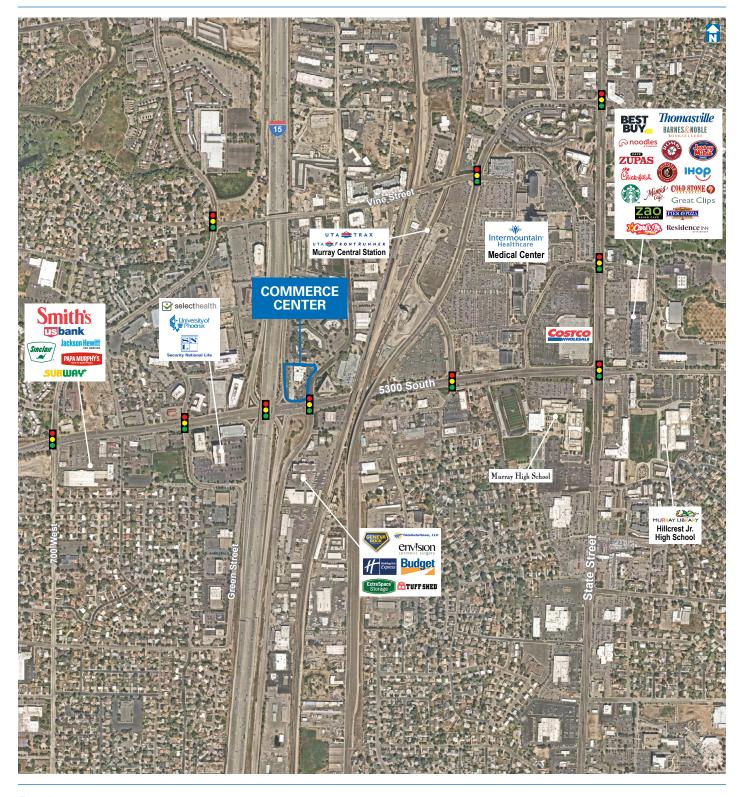

#### **Property Highlights**

- Move in ready, functional suites available
- New ownership with common area refresh completed
- Crown building Signage Available, visible from the freeway
- Basement and storage space available
  - 2,472 SF
  - Rate: \$12.00/SF Full Service
- Prime building with I-15 visibility
- Ample Parking with Covered Parking Available
- Less than 15 minute walk to the TRAX/Frontrunner Murray Central Station
- Convenient location in the center of Salt Lake County